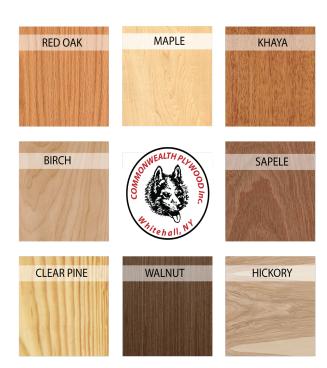

| Species      | RC | <b>FS</b> | QC | RIFT |
|--------------|----|-----------|----|------|
| Birch        |    |           |    |      |
| Cherry       |    |           |    |      |
| Knotty Pine  |    |           |    |      |
| Khaya        |    |           |    |      |
| Maple        |    |           |    |      |
| Clear Pine   |    |           |    |      |
| White Oak    |    |           |    |      |
| White Ash    |    |           |    |      |
| Basswood     |    |           |    |      |
| Red Oak      |    |           |    |      |
| Sapele       |    |           |    |      |
| Black Walnut |    |           |    |      |
| Hickory      |    |           |    |      |
|              |    |           |    |      |