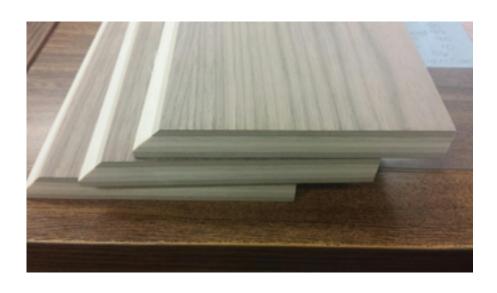

# **ADK Elite Component Specifications:**

ADK Elite is a high quality HDF cross banded veneer core panel which is produced in the USA.

- 1. Faces/Back Veneer: ADK Elite veneered panels are available in a wide selection of popular decorative hardwood and softwood species, and a wide selection of reconstituted veneer species.
- 2. Thin HDF Cross bands: Eliminates core telegraph at the panel surface whether the panel is veneered or not.
- 3. Veneer Core Inner Plies: Poplar is a preferred veneer core species for decorative hardwood plywood applications. All inner plies have been composed limiting core voids.

# **Product Specifications:**

ADK Elite veneered:

• Thickness: 1/2", 3/4", 1"

• Width x Length: 48.5"W x 96.5"L

ADK Elite core (w/o veneer) :

• Thickness: 7/16, 11/16", 3/4"

• Width x Length: 48.5"W x 96.5"L